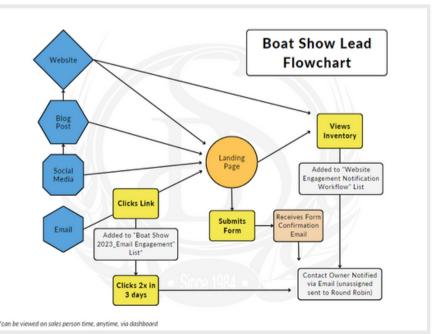

#### Notify Sales Team of Inventory Page Views on Seattleboat.com

We have identified 284 unique contacts who have engaged with Seattle Boat by viewing inventory pages 1/23/2023 - 3/6/2023.

Automated emails are sent directly to the assigned salesperson for each contact. Additionally, a dashboard groups these contacts for easy review and reporting. This feature optimizes our sales efforts and ensures customers who enter our digital store do not go without being greeted.