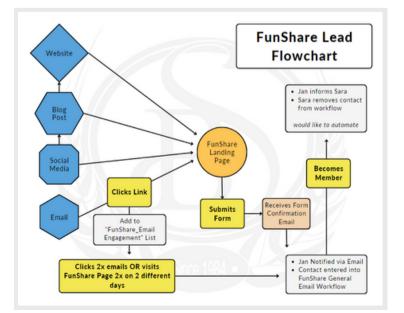

### FunShare Boat Club's Automated Email Marketing Funnel

We have implemented an automated lead nurturing email campaign for contacts who express interest in FunShare Boat Club. This campaign includes a series of emails that are sent every 10 days, each highlighting different value propositions of the club.

As soon as a contact becomes a member, they are automatically unenrolled from the campaign. This ensures that our marketing efforts are targeted towards potential members and not current ones. With this automated email marketing funnel in place, we can effectively engage with potential members and convert them into loyal customers.