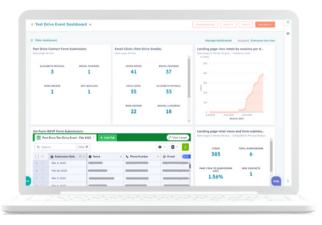

#### **Centralized Engagements with Comprehensive Dashboard**

We have created a comprehensive dashboard that groups all contact engagements in one place. This includes event RSVPs, email clicks, and landing page views etc. This dashboard streamlines the review process for our sales team, allowing them to easily access and analyze customer interactions so they can proactively reach out to customers.